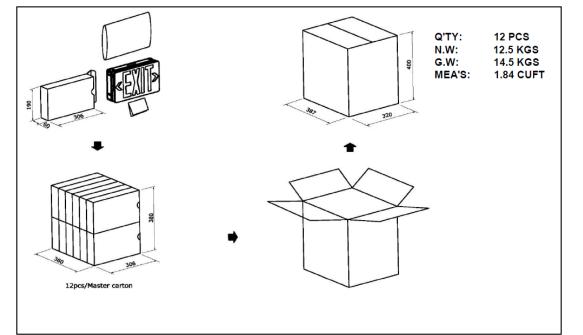

# PACKAGING

| Q'TY  | : | 12 PCS    |
|-------|---|-----------|
| N.W   | : | 12.5 KGS  |
| G.W   | : | 14.5 KGS  |
| MEA'S | : | 1.84 CUFT |
|       |   |           |

NOTE:

Universal package contained assembled 2 exit panel and one back plate for backup