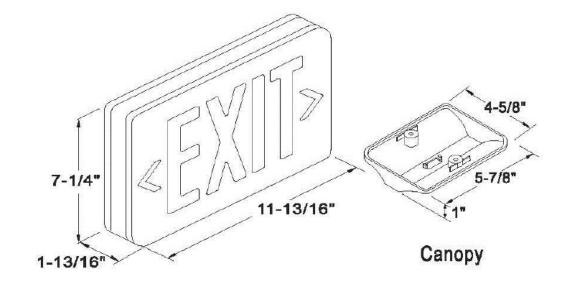

| RX           | Red   | BLANK              | Manual test                    | BLANK         | Manual test                       | w             | White | 1       | 120/277V                  |
|       | 810     | AC only                 | GX           | Green |                    | 3 hours (Only<br>for GX manual |               | Self-testing/<br>Self-diagnostics | В             | Black | -       | 220-240V<br>(green color) |
|       | 810T    | Dual circuit –<br>AC/AC |              |       |                    | test)                          |               |                                   |               |       |         |                           |



Project Name: Type:

**EX-800 Series** LED Exit Sign Egress Lighting and Wireless Egress Lighting

# **PRODUCT DIMENSION**



# PACKAGING

| Q'TY  | : | 12 PCS    |
|-------|---|-----------|
| N.W   | : | 12.5 KGS  |
| G.W   | : | 14.5 KGS  |
| MEA'S | : | 1.84 CUFT |
|       |   |           |

NOTE:

Universal package contained assembled 2 exit panel and one back plate for backup