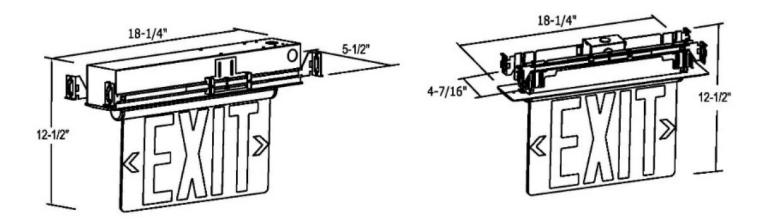

# PRODUCT DIMENSION

| Project Name: |  |
|---------------|--|
| Type:         |  |

# MRSEL(RMSEL)-800 LED Emergency Light Wireless Reporting Compatible