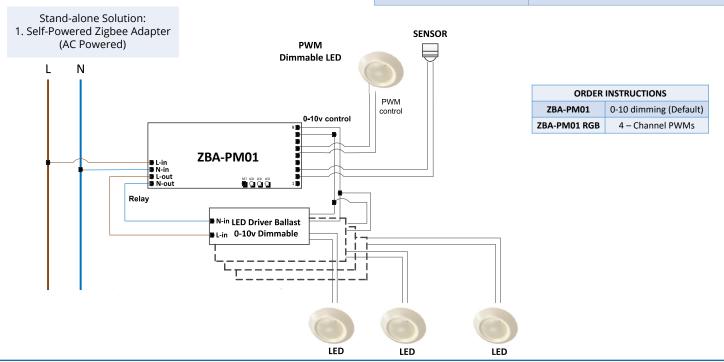

| Project Name: |  |
|---------------|--|
| Гуре:         |  |
|               |  |

Zigbee Adaptor

The ZBA-PM01 is capable of monitoring and measure energy consumed by the node devices it controlled. This highly innovated and multi-function wireless adapter is designed to work flawlessly within any Zigbee H.A 1.2 communication systems. The ZBA-OM01 can be used in one to one or one to multiple luminaries environment.

The ZBA-PM01 not only provides wireless control to the luminaries. It also provides On/Off and versatile PWM/ 0-10V analog dimming controls. The wide range AC input from 110VAC to 277VAC solved the problem during field installations. It's compact form-factor gives fixture manufactures an easier way to adapt during this designing stage. The isolated 24VDC output provides source voltages for low voltage occupancy and/or photo sensors. Tethered with ZBA-PM01, you can turn non-wireless sensor into Zigbee ready sensor to join the network.