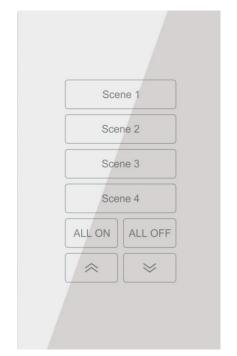

## **SPECIFICATIONS**

| COMPATIBILITY:         | Zigbee H.A 1.2                                                                              |
|------------------------|---------------------------------------------------------------------------------------------|
| INPUT:                 | 110 – 277VAC/ 50 – 60Hz                                                                     |
| OPERATING ENVIRONMENT: | -20 to +65°C                                                                                |
| RADIO PROPERTIES:      | 2.4GHz, +19.5DbM Transmit Power                                                             |
| INTERNAL ANTENNA:      | Built-in                                                                                    |
| LED INDICATORS         | Solid (In-Network)<br>Flashing (Paring Mode)                                                |
| CONTROL:               | 4 Scene Control button 2 Button Short press for On/ Off; Long Press for dimming up and down |
| DIMENSIONS:            | 120 x 72 x 36mm (L x W x H)                                                                 |
| WARRANTY:              | 5 Year                                                                                      |

## **PRODUCT FEATURES**

- Zigbee H.A 1.2 compatible; control lighting fixtures wirelessly
- Unique 6 button touch panel with LED back-lite
- Fit standard wall switch junction box.
- 100VAC 264VAC full range input for non-worry installation.
- High interoperability in compliant to global Zigbee standards.
- Start of the art algorithms providing seamless smooth dimming effect
- Easy commissioning, easy to use and easy to control
- Standard Zigbee OTA makes updating easy and current.