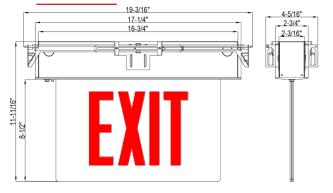

ouble face

## **ELECTRICAL**

- Universal Voltage Input 120-277 VAC, 50/60 Hz
- Maximum Power consumptions 4W
- · Solid-State Voltage Limited Charger
- · Overload/Short Circuit Protection
- Test Switch/Power Indicator Light

#### MOUNTING

- · Universal surface and recessed mounting kit
- Patent design for panel surface or wall changeable

#### **BATTERY**

- · RoHS compliance LiFePO4 battery
- Maintenance-free with a cycle life expectancy of 2000 times
- · Performance over a wide range of temperatures

#### **LAMPS**

· High Brightness White LEDs

Project Name: Type:

# **CODE COMPLIANCE**

- UL 924 Listed
- · Life Safety NFPA 101
- NEC/OSHA
- · City of Chicago Fire Code

## WARRANTY

• See Limited Warranty Policy for more additional information

# **RELATED PRODUCTS**

# **DIMENSION**



# ORDER INFORMATION: EXAMPLE: CREE-800-DRL-BLACK-BR-U

| CREE-800 | -                     |                                | -                 |           | -                 |                     | -                 |                          |
|----------|-----------------------|--------------------------------|-------------------|-----------|-------------------|---------------------|-------------------|--------------------------|
| MODEL    | FACE AND ARROW OPTION |                                | REMOTE CAPABILITY |           | REMOTE CAPABILITY |                     | REMOTE CAPABILITY |                          |
| CREE-800 | S                     | Single face (No Arrow)         | BLANK             | Exit Sign | BLANK             | Exit Sign           | U                 | Add Ex