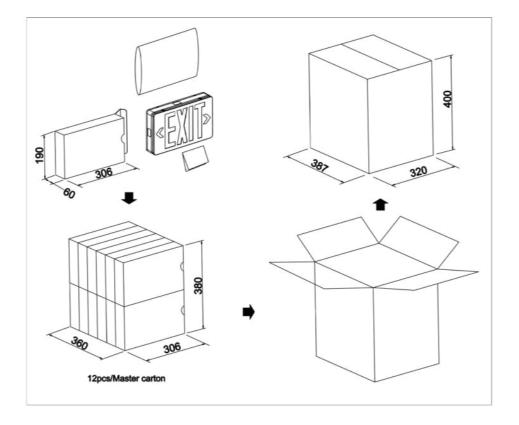

| Black |               |              |
|            |        |             | ZD            | LynxEM <sup>®</sup> Wireless testing/<br>Reporting System |               |       |               |              |



| Project Name: |  |
|---------------|--|
| Туре:         |  |

# Compact Exit Sign

# **CIRCUIT FEATURE**

| MODEL / FEATURE                | <b>S1</b> | S1 – CT |
|--------------------------------|-----------|---------|
| Brownout transfer              | n/a       | ✓       |
| Battery low voltage disconnect | ✓         | ✓       |
| Overload disconnect            | n/a       | ✓       |
| Short circuit load disconnect  | n/a       | ✓       |
| Solid State transfer           | ✓         | ✓       |

# **PACKAGING**

Q'TY : 12 PCS N.W : 12.1 KGS G.W : 14.1 KGS MEA'S : 1.8 CUFT